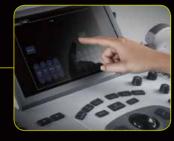

- Unparalleled image quality with one key optimization for all modes and all applications
- User customizable 10" touch screen with innovative gesture control user interface
- Large 21" tilt-and-swivel, HD wide-screen anti-glare LCD monitor