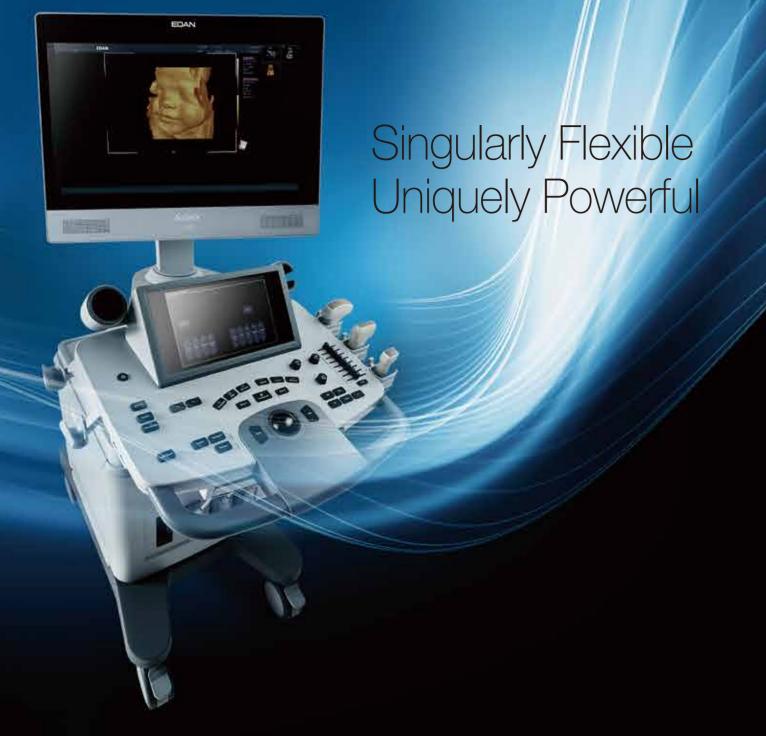

3D/4D imaging on the LX8 system includes a complete suite of rendering and editing tools ensuring maximum results

Adaptive color Doppler provides exquisite sensitivity and detail resolution with minimal user optimization required as seen in this normal kidney