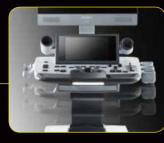

#### Ultrasound reimagined

Born of a vision to deliver meaningful design innovations that benefit the user. The Acclarix LX8 featuresa host of design breakthroughs that make day-to-day operation easy, fast and intuitive. The result is an elegant simplicity where form and function meet at the tips of your fingers.

## Versatility & Innovation Meet Value & Performance

When it comes to power, performance, innovation and flexibility - there is one ultrasound system that delivers more. Designed specifically to address the challenges of busy ultrasound environments, the Acclarix<sup>TM</sup> LX8 Ultrasound System features a host of design breakthroughs that make day-to-day operation easy, fast and intuitive.