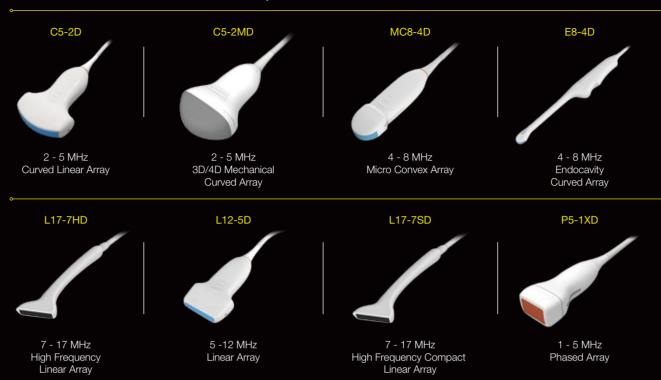

Motorized height adjustment with 20-cm travel delivers a flexible ergonomic scanning position



Customizable touch screen user interface to personalize your workflow



Four active transducer ports so the transducer you need is always ready to use



## A Clear Vision

#### Ultrasound reimagined

Born of a vision to deliver meaningful design innovations that benefit the user. The Acclarix LX8 featuresa host of design breakthroughs that make day-to-day operation easy, fast and intuitive. The result is an elegant simplicity where form and function meet at the tips of your fingers.

### Transducer Specifics



#### **About Edan**

Edan is a healthcare company dedicated to improving the human condition around the world by delivering value-driven, innovative and high-quality medical products and services. For over 20 years, Edan has been pioneering a comprehensive line of medical solutions that address a broad range of healthcare practices including:

- Diagnostic ECG
- Ultrasound Imaging
   Point-of-Care Testing
- In-Vitro Diagnostics

Patient Monitoring
 Point-of-Care Testing

Healthcare professionals around the world depend on Edan's breakthrough medical technologies and outstanding customer support.



#### U.S. inquiries:

EDAN Diagnostics, Inc. | 9833 Pacific Heights Blvd., Suite E/F San Diego, CA 92121-4707 | +1.858.750.3066

www.edandiagnostics.com | edan-info@edandiagnostics.com

Inquir